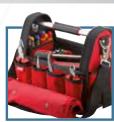

## **Professional tool bag (empty)**

- Model in high strength fabric
- · Rigid waterproof bottom
- Inside space for tools
- Aluminium handle with covered handgrip
- · 2 front pockets for smal objects, 1 side pocket with Velcro closure, 1 side open pocket for quick access to contents, 4 rear pockets protected by the soft top
- 2 internal hooks for tape rule and 6 elastics to hold
- 1 pocket with 4 elastics to hold tools and 11 elastics for screwdrivers
- Soft top cover with Velcro