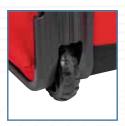

## Trolley tool bag (empty)

- Model in high strength fabric
- Telescopic Aluminium handle
- . 6 external pockets and 1 front pocket for a saw
- Toolhoder compartments
- Aluminium handle with covered handgrip
- · Soft top cover with Velcro
- Maximum loading capacity: 18 kg

Front pocket for saw

Wheels with diameter 90 mm

Telescopic Aluminium handle