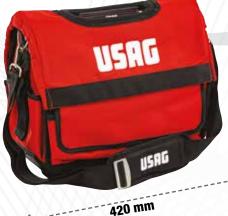

# 007 V

### Code U00070002

### Professional tool bag - (empty)

- Model in high strength fabric
- Rigid waterproof bottom
- · Toolhoder compartments and front pocket for a saw
- Aluminium handle with covered handgrip
- Transport shoulder strap
- · Soft top cover with Velcro