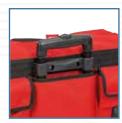

## **Professional tool bag (empty)**

- Model in high strength fabric
- · Rigid waterproof bottom
- Inside space for tools
- Aluminium handle with covered handgrip
- · 2 front pockets for smal objects, 1 side pocket with Velcro closure, 1 side open pocket for quick access to contents, 4 rear pockets protected by the soft top
- 2 internal hooks for tape rule and 6 elastics to hold
- 1 pocket with 4 elastics to hold tools and 11 elastics for screwdrivers
- Soft top cover with Velcro

### Professional tool bag - (empty)

- Model in high strength fabric
- Rigid waterproof bottom
- · Toolhoder compartments and front pocket for a saw
- Aluminium handle with covered handgrip
- Transport shoulder strap
- · Soft top cover with Velcro