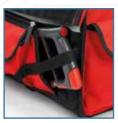

## **Professional tool bag (empty)**

- Model in high strength fabric
- · Rigid waterproof bottom
- Inside space for tools
- Aluminium handle with covered handgrip
- · 2 front pockets for smal objects, 1 side pocket with Velcro closure, 1 side open pocket for quick access to contents, 4 rear pockets protected by the soft top
- 2 internal hooks for tape rule and 6 elastics to hold
- 1 pocket with 4 elastics to hold tools and 11 elastics for screwdrivers
- Soft top cover with Velcro

All equipment on hand

550 mm

Front pocket for saw