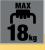

## Trolley tool bag (empty)

- Model in high strength fabric
- Telescopic Aluminium handle
- . 6 external pockets and 1 front pocket for a saw
- Toolhoder compartments
- Aluminium handle with covered handgrip
- · Soft top cover with Velcro
- Maximum loading capacity: 18 kg