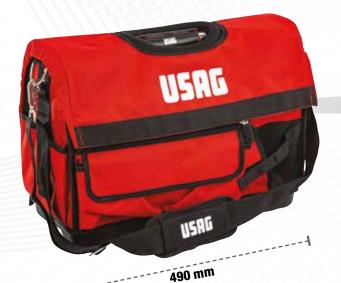

### Code U00070002

### Professional tool bag - (empty)

- Model in high strength fabric
- Rigid waterproof bottom
- · Toolhoder compartments and front pocket for a saw
- Aluminium handle with covered handgrip
- Transport shoulder strap
- · Soft top cover with Velcro